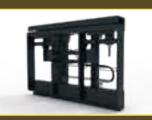

## Carriage and fork options

Customise your truck to meet specific requirements with a wide range of mast, carriage and fork options.

#### **CARRIAGE AND FORK OPTIONS**

- Pin Type carriage +/- independent or simultaneous Fork Positioner
- Pin Type Side Shift frame carriage
  +/-independent or simultaneous
  Fork Positioner
- Pin Type Dual Function carriage with Side Shift and independent Fork positioner
- Hook Type Dual Function carriage with Side Shift and Fork positioner (independent or simultaneous FP)
- Hook Type Dual Function carriage with Side Shift and Fork positioner for Quick Disconnect forks (independent or simultaneous FP)
- Hook Type Dual Function carriage with Side Shift and Fork positioner for Quick Disconnect forks and 2 auxiliary valves to control a hang-on attachment with 2 hydraulic functions