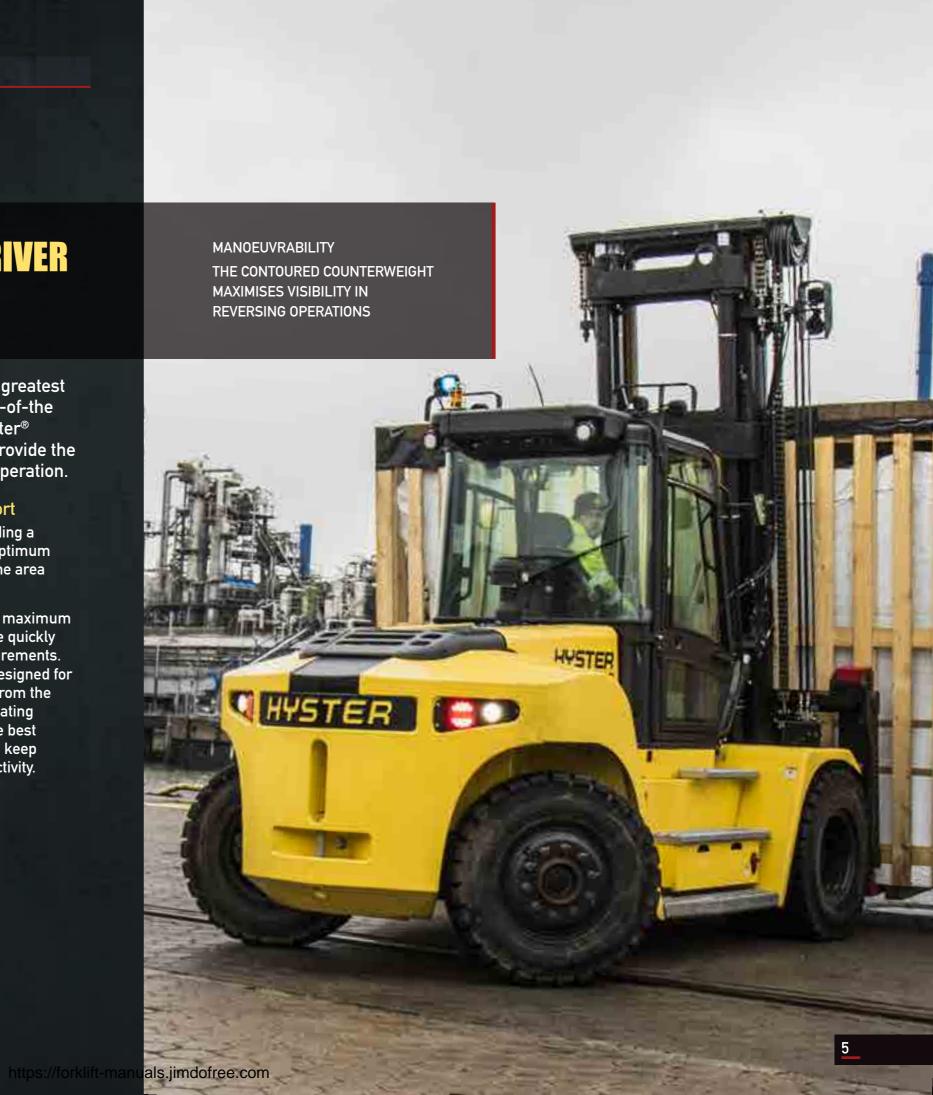

# UNRIVALLED DRIVER PERFORMANCE

Driver performance has the greatest impact on productivity. State-of-the art features ensure that Hyster® Heavy Duty Forklift Trucks provide the ultimate in efficient forklift operation.

# Visibility and operator comfort

Advanced design features, including a low profile carriage, guarantee optimum visibility and clear sightlines of the area of operation.

The spacious cab is designed for maximum comfort and flexibility, and can be quickly adapted to individual driver requirements. Every detail has been carefully designed for convenience, speed and safety. From the controls and the display to the seating and ventilation, the driver has the best possible working environment to keep them comfortable and aid productivity.