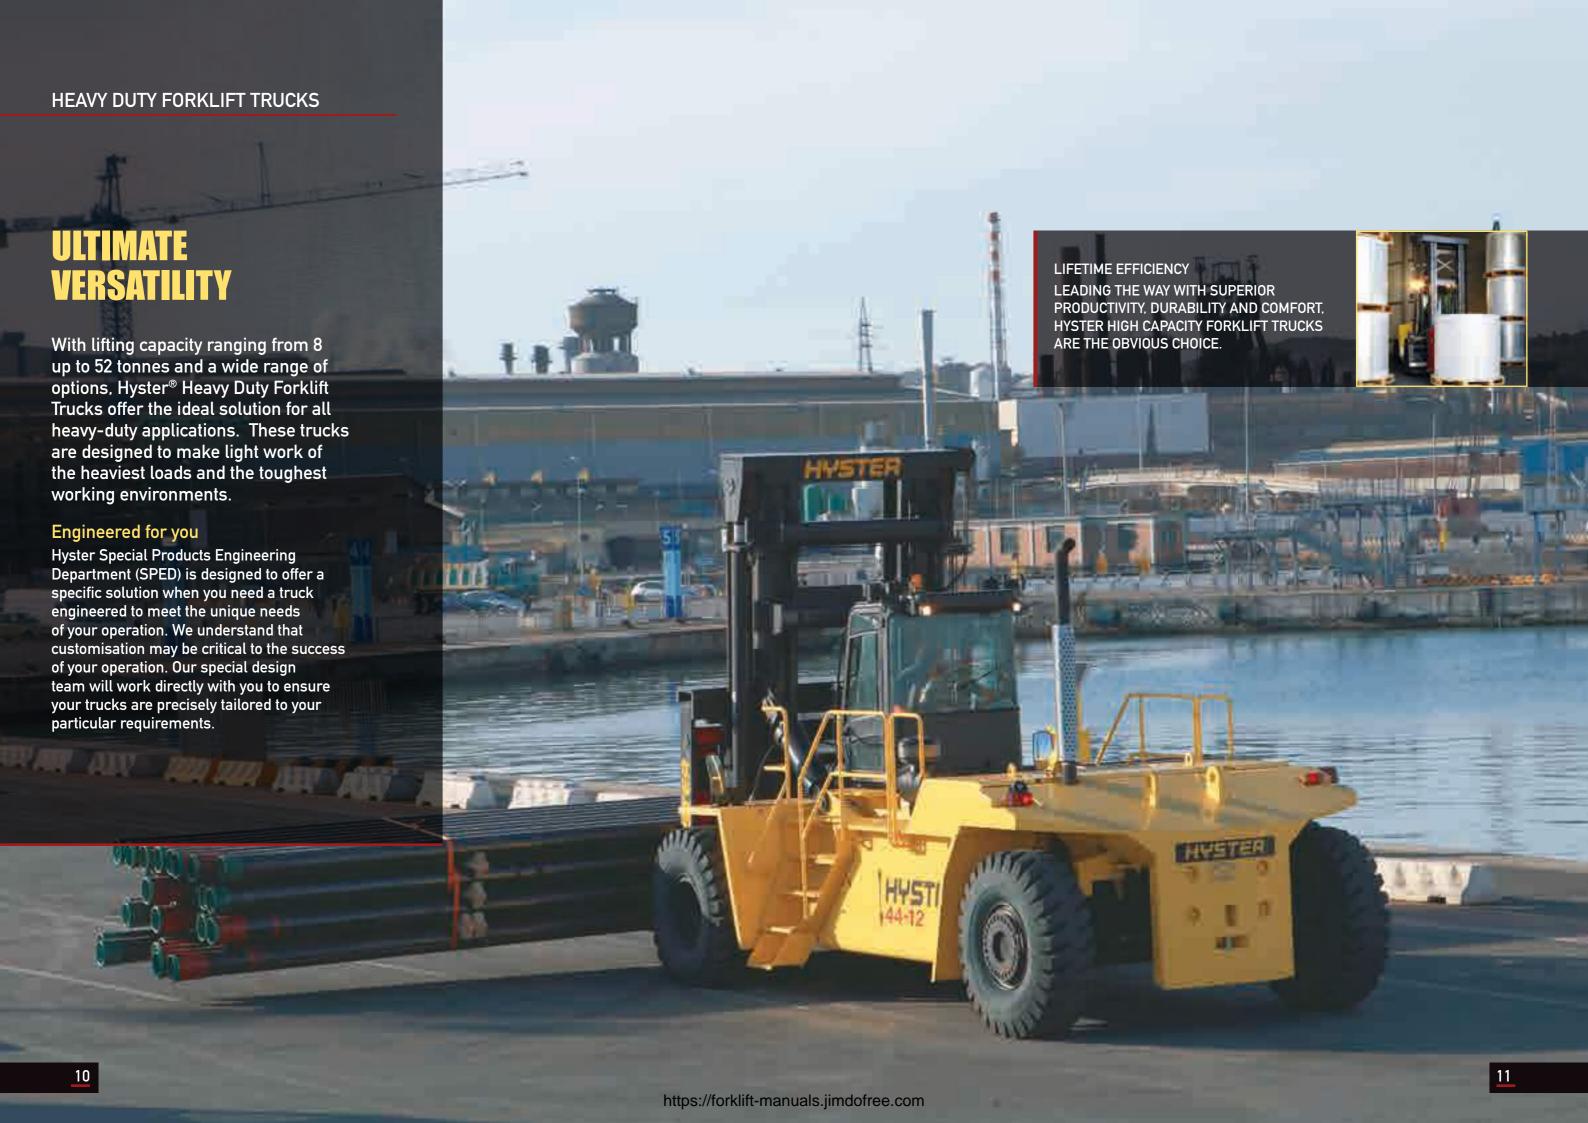

# HEAVY DUTY FORKLIFT TRUCKS

• Capacity from 8 to 52 tons

# OUTSTANDING SOLUTIONS FOR TOUGH ENVIRONMENTS

Hyster® High Capacity Forklift Trucks are engineered to offer outstanding operating solutions for tough environments and heavy loads including timber, concrete and steel.