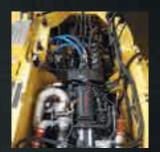

Many years experience in superior mast design is applied to every truck in our range. The Hyster® mast, with robust channels, rollers, stub shafts and chain anchors, is designed to excel in the most challenging conditions.