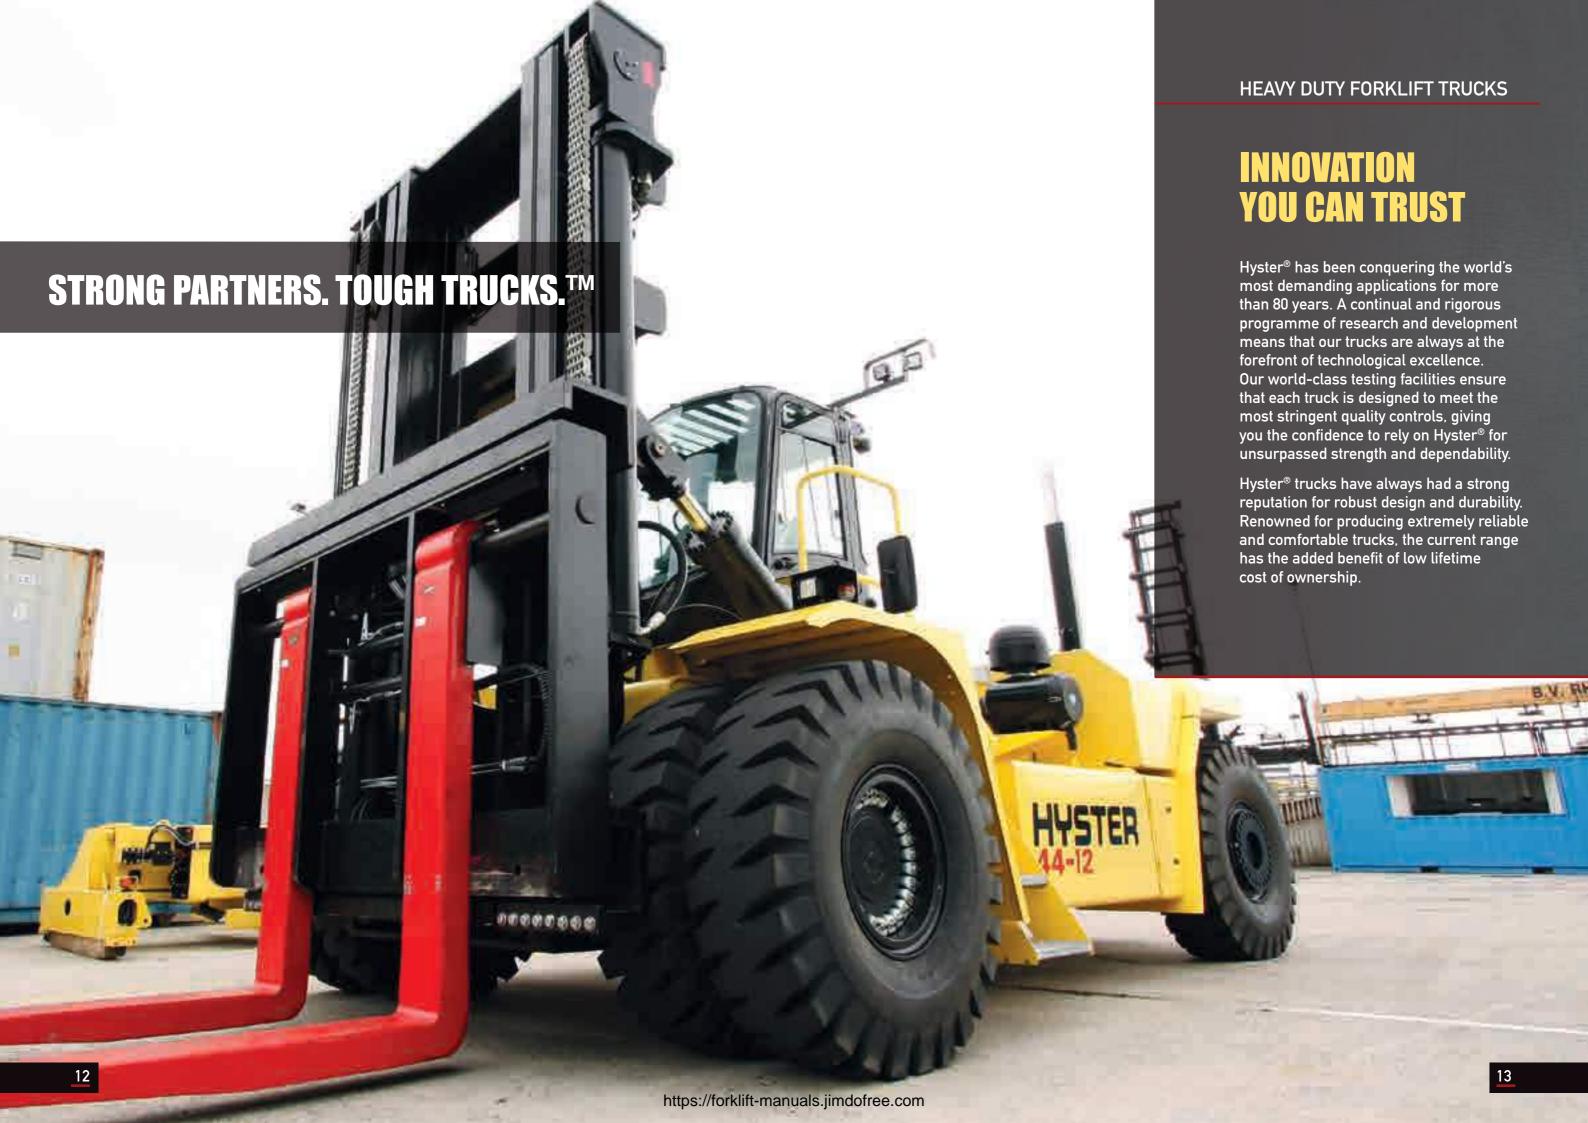

Many years experience in superior mast design is applied to every truck in our range. The Hyster® mast, with robust channels, rollers, stub shafts and chain anchors, is designed to excel in the most challenging conditions.

## Carriage and fork options

Customise your truck to meet specific requirements with a wide range of mast, carriage and fork options.