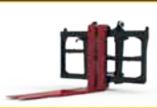

## Carriage and fork options

Customise your truck to meet specific requirements with a wide range of mast, carriage and fork options.

#### **CARRIAGE AND FORK OPTIONS**

- Pin Type carriage +/- independent or simultaneous Fork Positioner
- Pin Type Side Shift frame carriage
  +/-independent or simultaneous
  Fork Positioner
- Pin Type Dual Function carriage with Side Shift and independent Fork positioner
- Hook Type Dual Function carriage with Side Shift and Fork positioner (independent or simultaneous FP)
- Hook Type Dual Function carriage with Side Shift and Fork positioner for Quick Disconnect forks (independent or simultaneous FP)
- Hook Type Dual Function carriage with Side Shift and Fork positioner for Quick Disconnect forks and 2 auxiliary valves to control a hang-on attachment with 2 hydraulic functions