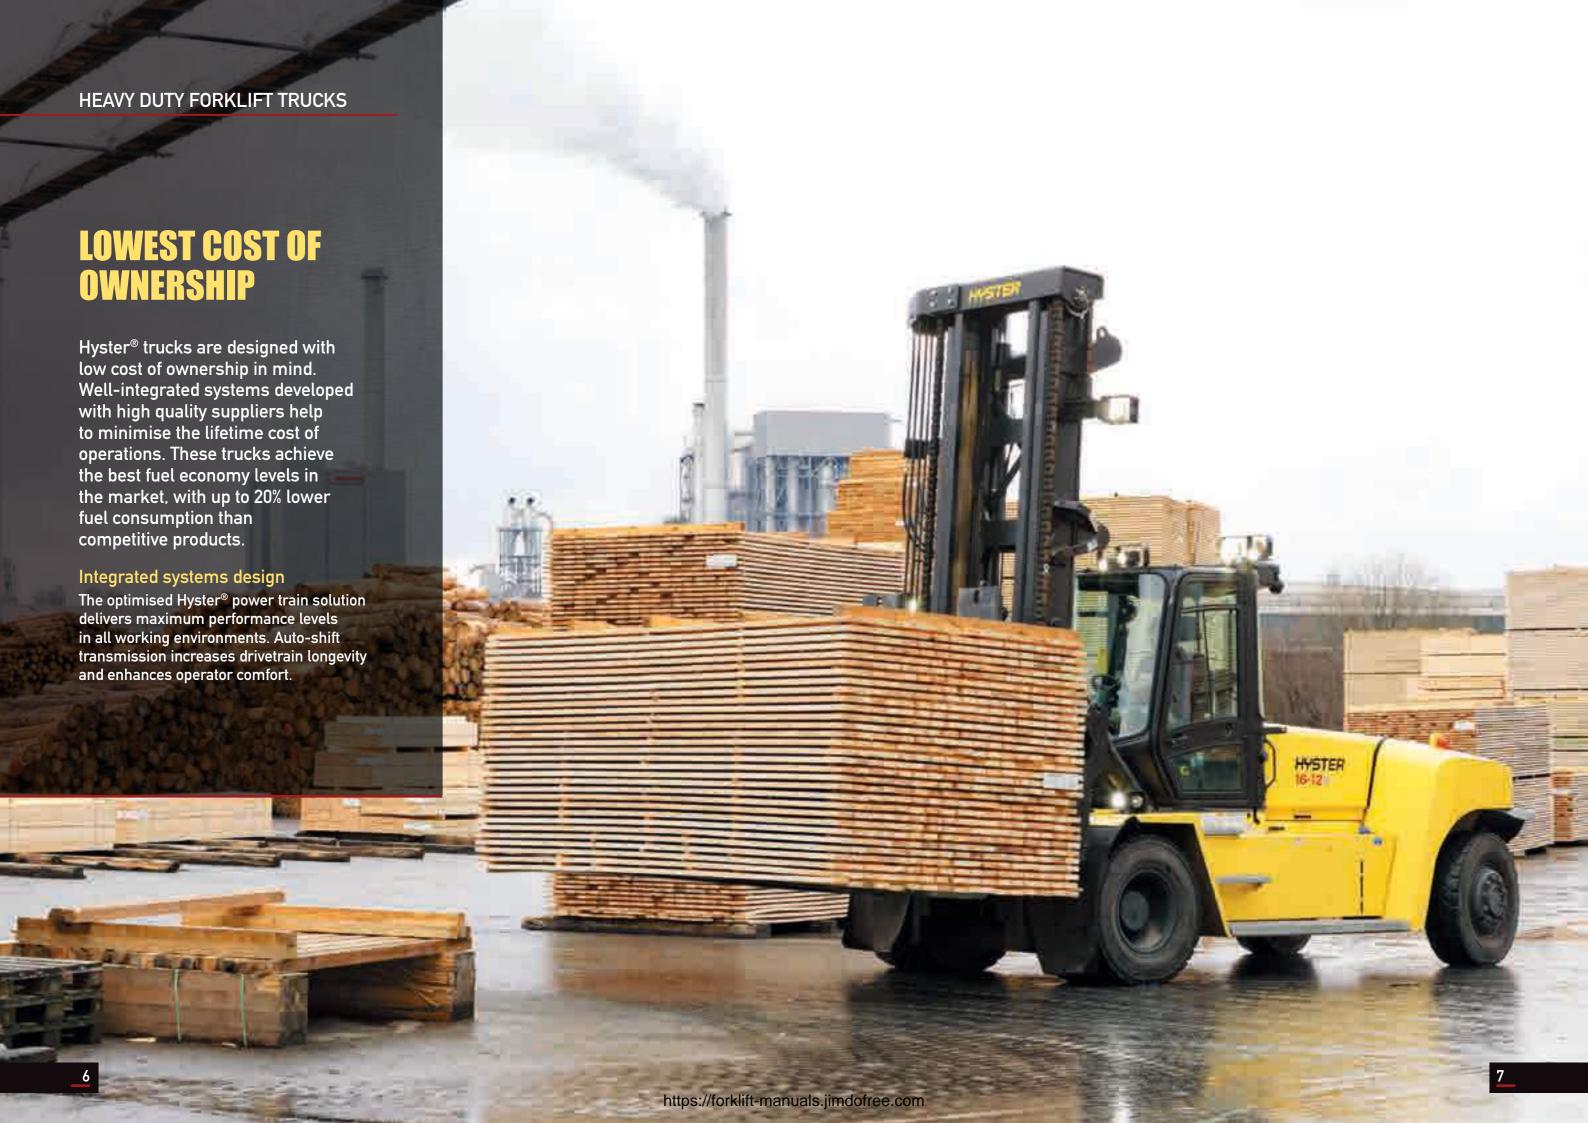

# HEAVY DUTY FORKLIFT TRUCKS

• Capacity from 8 to 52 tons

# OUTSTANDING SOLUTIONS FOR TOUGH ENVIRONMENTS

Hyster® High Capacity Forklift Trucks are engineered to offer outstanding operating solutions for tough environments and heavy loads including timber, concrete and steel.

Many years experience in superior mast design is applied to every truck in our range. The Hyster® mast, with robust channels, rollers, stub shafts and chain anchors, is designed to excel in the most challenging conditions.