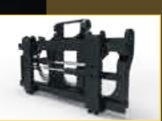

## Carriage and fork options

Customise your truck to meet specific requirements with a wide range of mast, carriage and fork options.

#### **CARRIAGE AND FORK OPTIONS**

- Pin Type carriage +/- independent or simultaneous Fork Positioner
- Pin Type Side Shift frame carriage
  +/-independent or simultaneous
  Fork Positioner
- Pin Type Dual Function carriage with Side Shift and independent Fork positioner
- Hook Type Dual Function carriage with Side Shift and Fork positioner (independent or simultaneous FP)
- Hook Type Dual Function carriage with Side Shift and Fork positioner for Quick Disconnect forks (independent or simultaneous FP)
- Hook Type Dual Function carriage with Side Shift and Fork positioner for Quick Disconnect forks and 2 auxiliary valves to control a hang-on attachment with 2 hydraulic functions