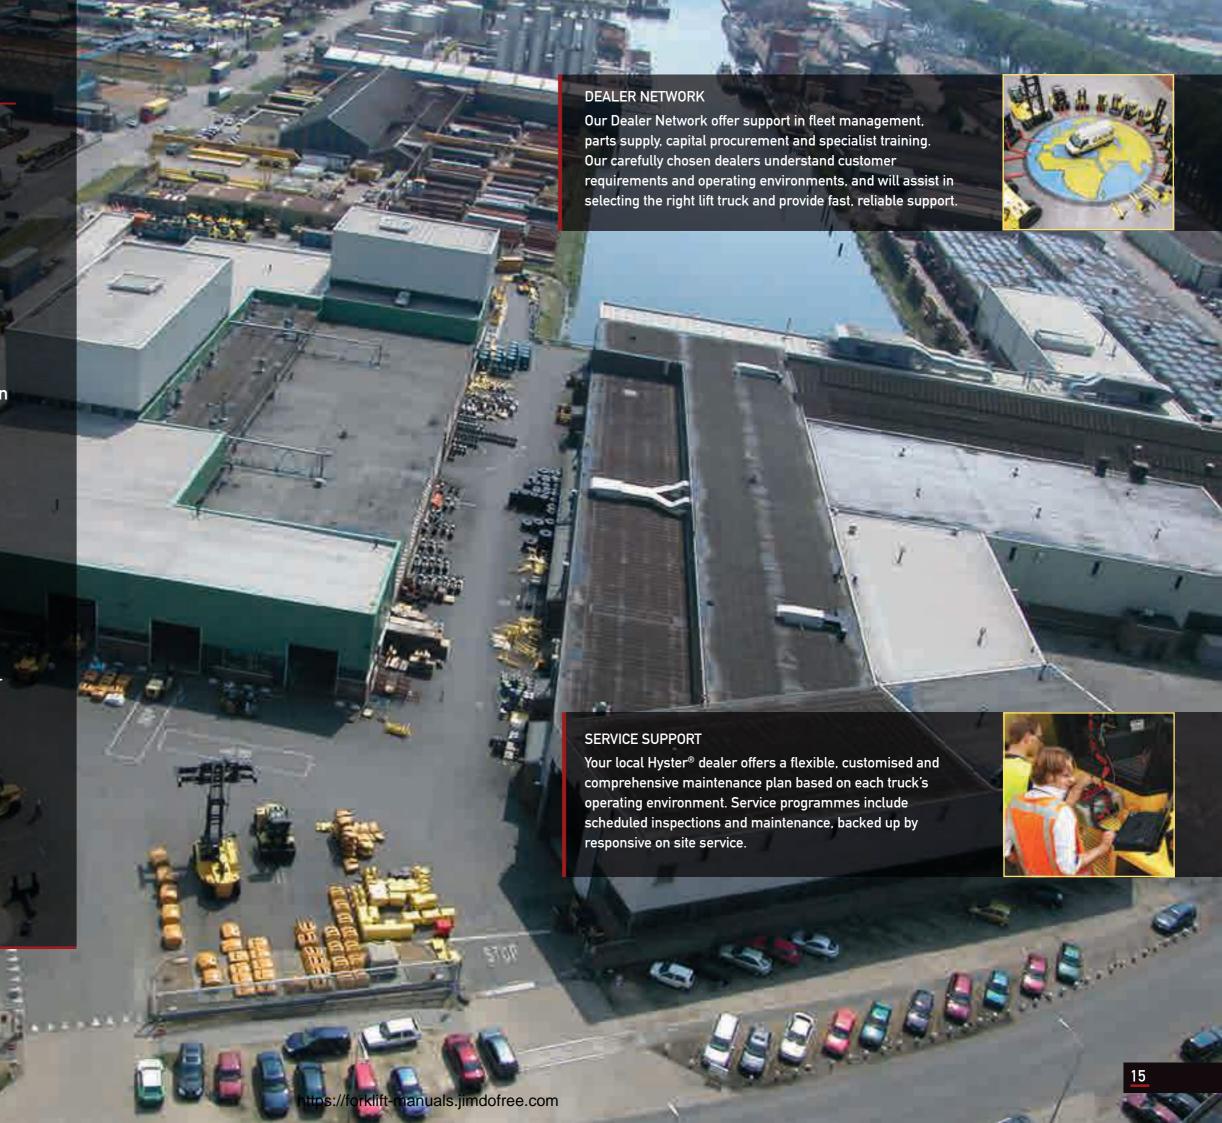

## Carriage and fork options

Customise your truck to meet specific requirements with a wide range of mast, carriage and fork options.

#### **CARRIAGE AND FORK OPTIONS**

- Pin Type carriage +/- independent or simultaneous Fork Positioner
- Pin Type Side Shift frame carriage
  +/-independent or simultaneous
  Fork Positioner
- Pin Type Dual Function carriage with Side Shift and independent Fork positioner
- Hook Type Dual Function carriage with Side Shift and Fork positioner (independent or simultaneous FP)
- Hook Type Dual Function carriage with Side Shift and Fork positioner for Quick Disconnect forks (independent or simultaneous FP)
- Hook Type Dual Function carriage with Side Shift and Fork positioner for Quick Disconnect forks and 2 auxiliary valves to control a hang-on attachment with 2 hydraulic functions