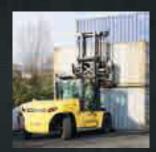

# HEAVY DUTY FORKLIFT TRUCKS

• Capacity from 8 to 52 tons

# OUTSTANDING SOLUTIONS FOR TOUGH ENVIRONMENTS

Hyster® High Capacity Forklift Trucks are engineered to offer outstanding operating solutions for tough environments and heavy loads including timber, concrete and steel.