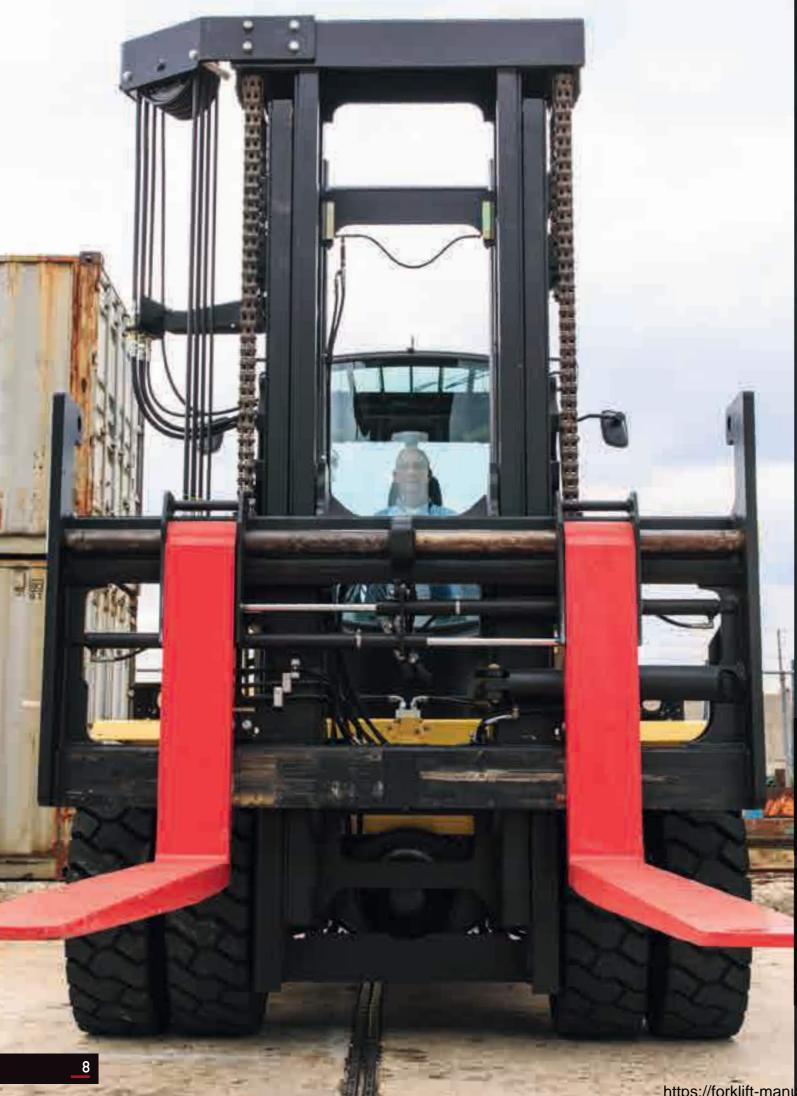

## Carriage and fork options

Customise your truck to meet specific requirements with a wide range of mast, carriage and fork options.

#### **CARRIAGE AND FORK OPTIONS**

- Pin Type carriage +/- independent or simultaneous Fork Positioner
- Pin Type Side Shift frame carriage
  +/-independent or simultaneous
  Fork Positioner
- Pin Type Dual Function carriage with Side Shift and independent Fork positioner
- Hook Type Dual Function carriage with Side Shift and Fork positioner (independent or simultaneous FP)
- Hook Type Dual Function carriage with Side Shift and Fork positioner for Quick Disconnect forks (independent or simultaneous FP)
- Hook Type Dual Function carriage with Side Shift and Fork positioner for Quick Disconnect forks and 2 auxiliary valves to control a hang-on attachment with 2 hydraulic functions