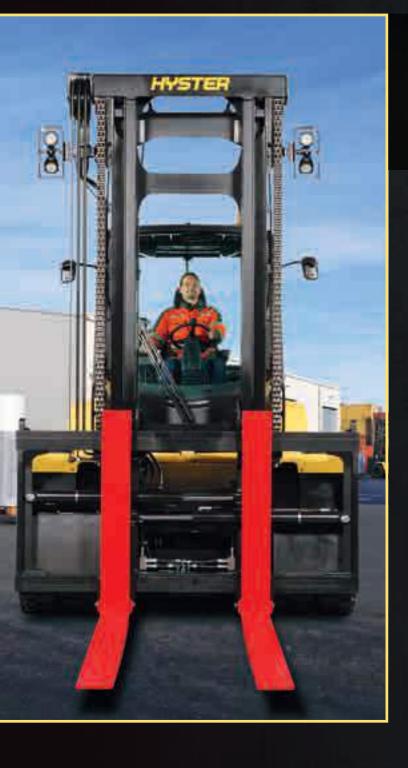

## Carriage and fork options

Customise your truck to meet specific requirements with a wide range of mast, carriage and fork options.

#### **CARRIAGE AND FORK OPTIONS**

- Pin Type carriage +/- independent or simultaneous Fork Positioner
- Pin Type Side Shift frame carriage
  +/-independent or simultaneous
  Fork Positioner
- Pin Type Dual Function carriage with Side Shift and independent Fork positioner
- Hook Type Dual Function carriage with Side Shift and Fork positioner (independent or simultaneous FP)
- Hook Type Dual Function carriage with Side Shift and Fork positioner for Quick Disconnect forks (independent or simultaneous FP)
- Hook Type Dual Function carriage with Side Shift and Fork positioner for Quick Disconnect forks and 2 auxiliary valves to control a hang-on attachment with 2 hydraulic functions