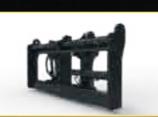

Many years experience in superior mast design is applied to every truck in our range. The Hyster® mast, with robust channels, rollers, stub shafts and chain anchors, is designed to excel in the most challenging conditions.