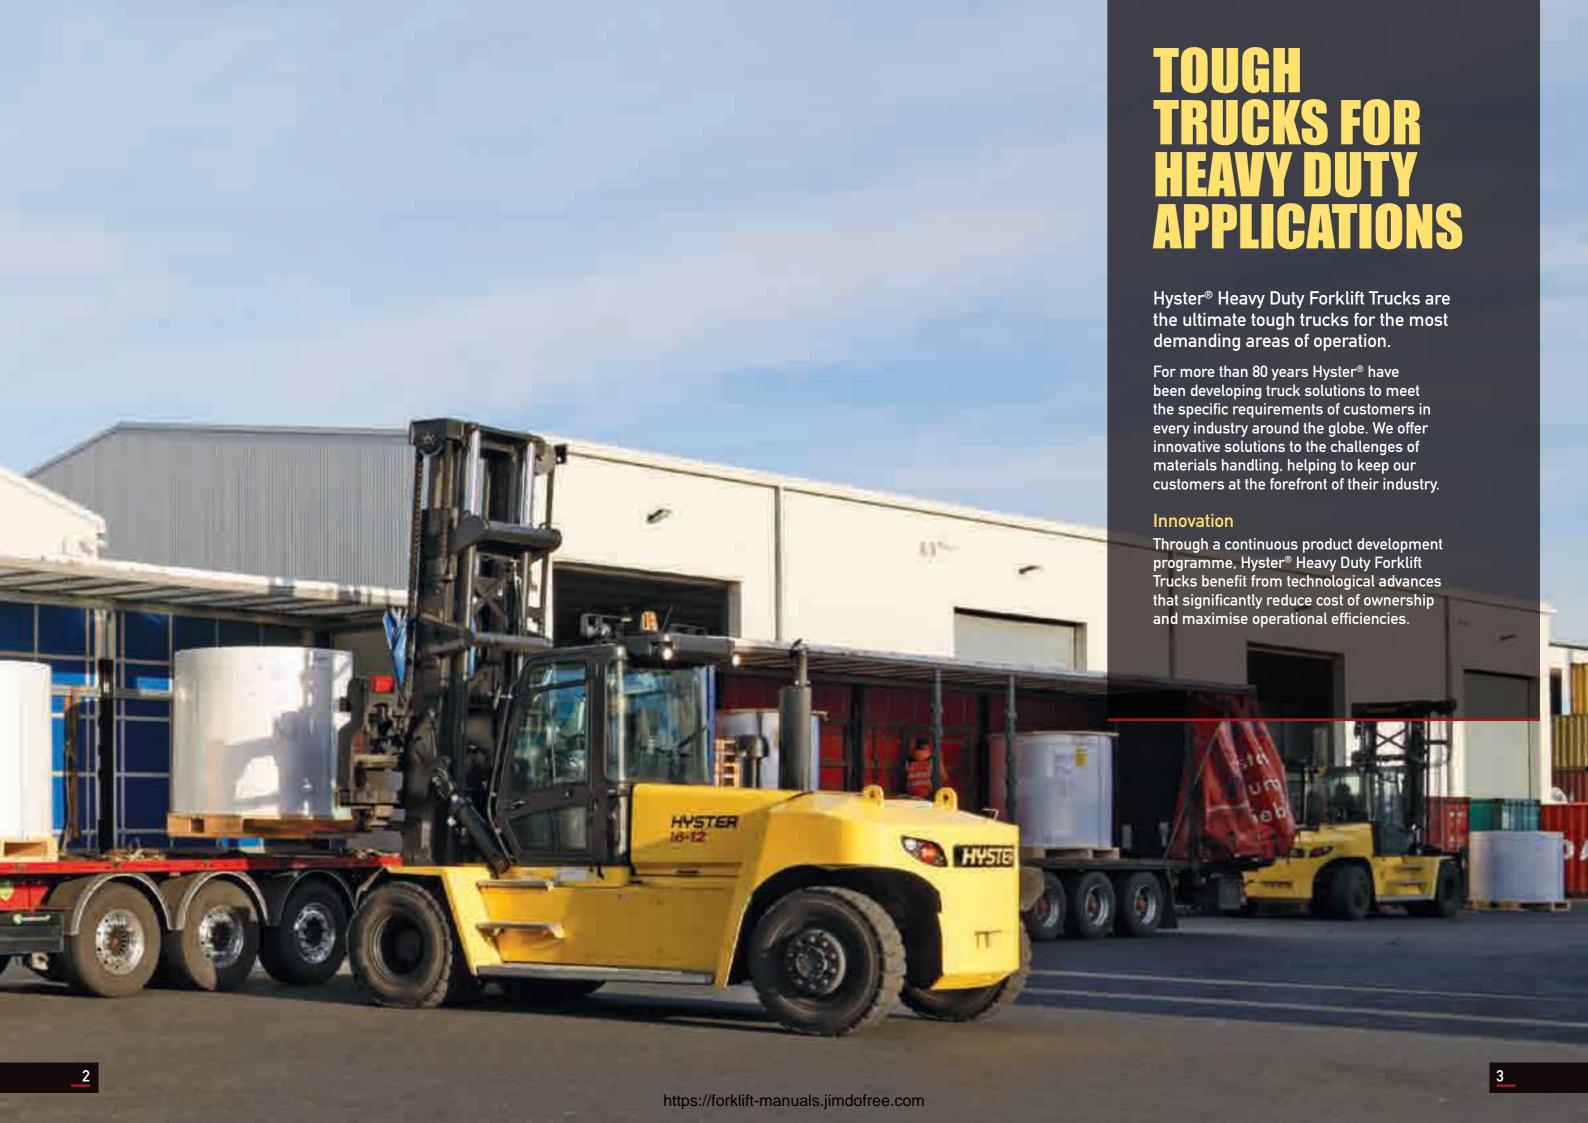

# HEAVY DUTY FORKLIFT TRUCKS

• Capacity from 8 to 52 tons

# OUTSTANDING SOLUTIONS FOR TOUGH ENVIRONMENTS

Hyster® High Capacity Forklift Trucks are engineered to offer outstanding operating solutions for tough environments and heavy loads including timber, concrete and steel.