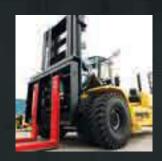

# OUTSTANDING SOLUTIONS FOR TOUGH ENVIRONMENTS

Hyster® High Capacity Forklift Trucks are engineered to offer outstanding operating solutions for tough environments and heavy loads including timber, concrete and steel.

Many years experience in superior mast design is applied to every truck in our range. The Hyster® mast, with robust channels, rollers, stub shafts and chain anchors, is designed to excel in the most challenging conditions.