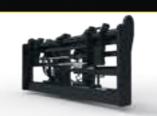

Many years experience in superior mast design is applied to every truck in our range. The Hyster® mast, with robust channels, rollers, stub shafts and chain anchors, is designed to excel in the most challenging conditions.