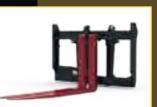

## Carriage and fork options

Customise your truck to meet specific requirements with a wide range of mast, carriage and fork options.

#### **CARRIAGE AND FORK OPTIONS**

- Pin Type carriage +/- independent or simultaneous Fork Positioner
- Pin Type Side Shift frame carriage
  +/-independent or simultaneous
  Fork Positioner
- Pin Type Dual Function carriage with Side Shift and independent Fork positioner
- Hook Type Dual Function carriage with Side Shift and Fork positioner (independent or simultaneous FP)
- Hook Type Dual Function carriage with Side Shift and Fork positioner for Quick Disconnect forks (independent or simultaneous FP)
- Hook Type Dual Function carriage with Side Shift and Fork positioner for Quick Disconnect forks and 2 auxiliary valves to control a hang-on attachment with 2 hydraulic functions